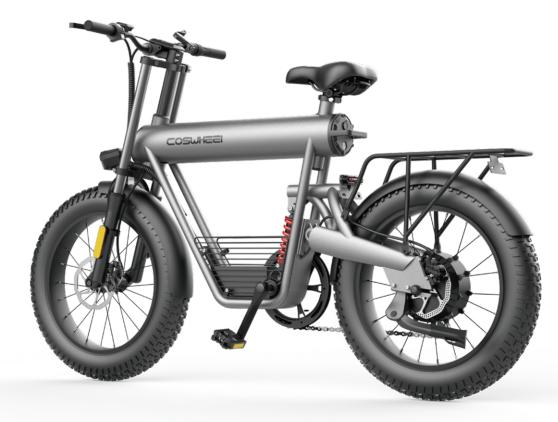

## ADD FENDER/REAR SHELF

# ACCEPT HIGHLY CUSTOMIZED ≥150units

\*20 inches wheel size, suitable for most road situations \*Foldable, extendable battery can reach maximum 120km(48v/30Ah) \*Shock absorber in the front . ensuring comfortable riding experience \*Hydraulic disc brake at both wheels ensure security in emergency

Max distance Top Speed Display Information

Vehicle Weight

(OEM≥100) 50km/80km/100km/120km(20km/h) 45km/h LCD display:Speed, Headlight,Fault code...

About 40kg 150KG (Safe load≤120KG) Unfolded: 176X56X110cm

20X5.0 inches pneumatic tyre

750W brushless motor 48V/15Ah.20Ah.25Ah.30Ah About 7- 12h

Double hydraulic disc brake(Front and Back), 4 meters braking distance(Speed < 20km/h)