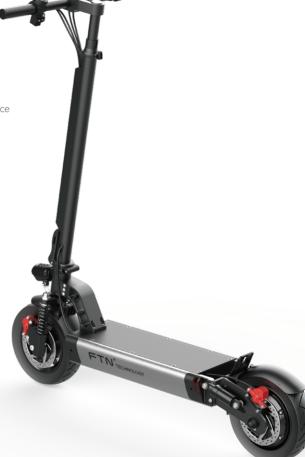

### QUALIFICATION&CERTIFICATIONS

\*Removable battery pack, easy for replacement and charging \*20 inches big wheel size, suitable for most road situations \*Extendable battery can reach maximum 100km(48v/20Ah) \*Shock absorber in the front and back. ensuring comfortable riding experience \*Big disc brake at both wheels ensure security in emergency

COLOR Max distance

Top Speed Display Information

Vehicle Weight Max load Size

Tyre

Motor Parameters Battery Charging Time Braking Parameters 40km/60km/80km/100km(20km/h) ≥45km/h LCD display:Speed, Headlight,Fault code...

About ≥32kg 120KG (Safe load≤120KG) Unfolded: 170X60X105cm

20X4.0inches pneumatic tyre

≥500W brushless motor 48V(10Ah.15Ah.20Ah) About 6- 12h

Double disc brake(Front and Back), 4 meters braking distance(Speed < 20km/h)