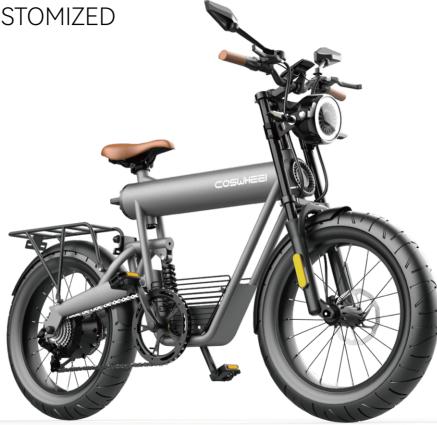

# ACCEPT HIGHLY CUSTOMIZED ≥150units

\*20 inches wheel size, suitable for most road situations \*Foldable, extendable battery can reach maximum 120km(48v/30Ah) \*Shock absorber in the front . ensuring comfortable riding experience \*Hydraulic disc brake at both wheels ensure security in emergency

Max distance Top Speed Display Information

Vehicle Weight

(OEM≥100) 50km/80km/100km/120km(20km/h) 45km/h LCD display:Speed, Headlight,Fault code...

About 40kg 150KG (Safe load≤120KG) Unfolded: 176X56X110cm

20X5.0 inches pneumatic tyre

750W brushless motor 48V/15Ah.20Ah.25Ah.30Ah About 7- 12h

Double hydraulic disc brake(Front and Back), 4 meters braking distance(Speed < 20km/h)