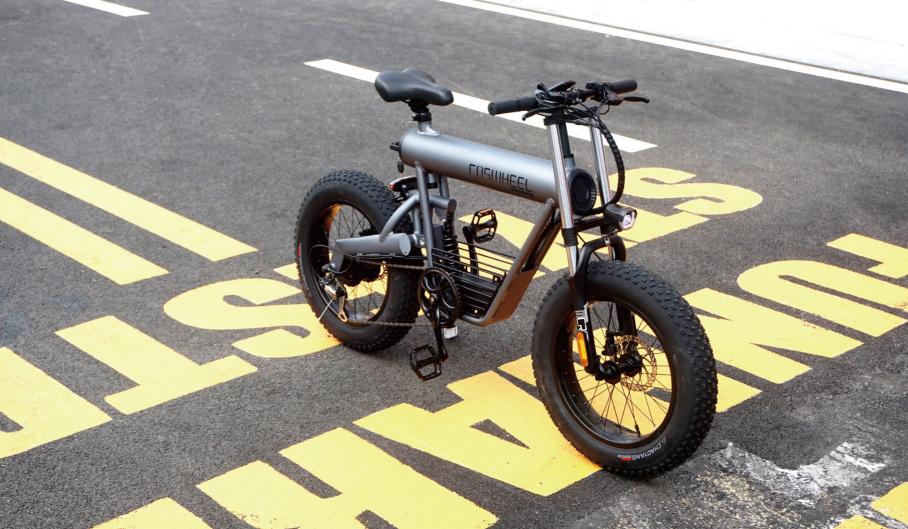

## COSWHEEL T26

#### Features

\*Removable battery pack, easy for replacement and charging \*26 inches wheel size, suitable for most road situations \*Extendable battery can reach maximum 300km(48v/25Ah) \*Shock absorber in the front and back. ensuring comfortable riding experience \*Hydraulic disc brake at both wheels ensure security in emergency

COLOR Max distance Top Speed Display Information Vehicle Weight Max Ioad Size Tyre Motor Parameters Battery Charging Time Braking Parameters (OEM≥200) 60km/80km/110km(20km/h) ≥45km/h LCD display:Speed, Headlight,Fault code... About ≥34kg 120KG (Safe load≤120KG) Unfolded: 170X60X105cm 26inches pneumatic tyre ≥500W brushless motor 48V(15Ah.20Ah.25Ah) About 7- 10h Double hydraulic disc brake(Front and Back), 4 meters braking distance(Speed < 20km/h)</pre>