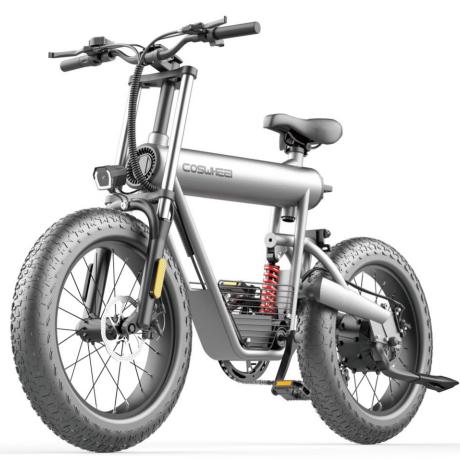

## COSWHEEL T26

#### Features

\*Removable battery pack, easy for replacement and charging \*26 inches wheel size, suitable for most road situations \*Extendable battery can reach maximum 300km(48v/25Ah) \*Shock absorber in the front and back. ensuring comfortable riding experience \*Hydraulic disc brake at both wheels ensure security in emergency

COLOR Max distance Top Speed Display Information Vehicle Weight Max Ioad Size Tyre Motor Parameters Battery Charging Time Braking Parameters (OEM≥200) 60km/80km/110km(20km/h) ≥45km/h LCD display:Speed, Headlight,Fault code... About ≥34kg 120KG (Safe load≤120KG) Unfolded: 170X60X105cm 26inches pneumatic tyre ≥500W brushless motor 48V(15Ah.20Ah.25Ah) About 7- 10h Double hydraulic disc brake(Front and Back), 4 meters braking distance(Speed < 20km/h)</pre>