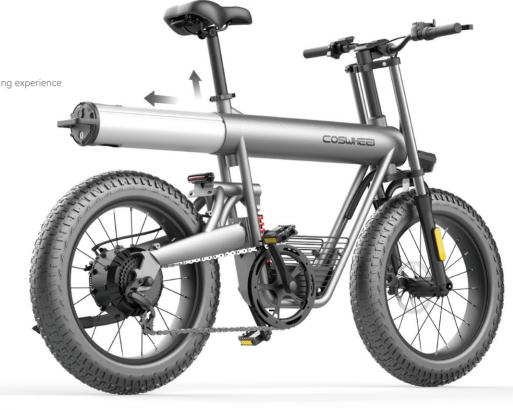

### QUALIFICATION&CERTIFICATIONS

\*Removable battery pack, easy for replacement and charging \*20 inches big wheel size, suitable for most road situations \*Extendable battery can reach maximum 100km(48v/20Ah) \*Shock absorber in the front and back. ensuring comfortable riding experience \*Big disc brake at both wheels ensure security in emergency

COLOR Max distance

Top Speed Display Information

Vehicle Weight Max load Size

Tyre

Motor Parameters Battery Charging Time Braking Parameters 40km/60km/80km/100km(20km/h) ≥45km/h LCD display:Speed, Headlight,Fault code...

About ≥32kg 120KG (Safe load≤120KG) Unfolded: 170X60X105cm

20X4.0inches pneumatic tyre

≥500W brushless motor 48V(10Ah.15Ah.20Ah) About 6- 12h

Double disc brake(Front and Back), 4 meters braking distance(Speed < 20km/h)