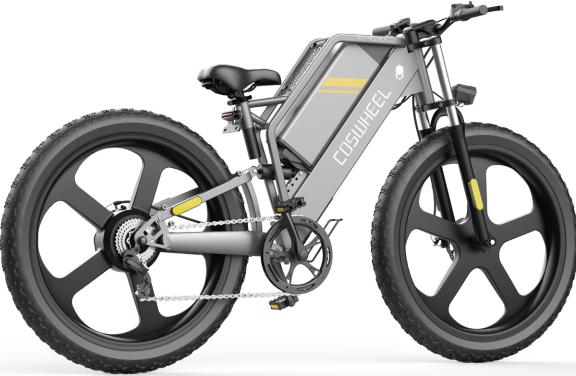

# ACCEPT HIGHLY CUSTOMIZED ≥150units

\*20 inches wheel size, suitable for most road situations \*Foldable, extendable battery can reach maximum 100km(48v/25Ah) \*Shock absorber in the front . ensuring comfortable riding experience \*Hydraulic disc brake at both wheels ensure security in emergency

### COLOR Max distance Top Speed Display Information Vehicle Weight Max load Size Tyre

(OEM≥200) 60km/80km/100km(Testing speed in 20km/h) ≥45km/h LCD display:Speed, Headlight,Fault code...

About ≥34kg 120KG (Safe load≤120KG) Unfolded: 173X70X110cm

Road tires/city tires/ all terrain tires optional

≥750W brushless motor 48V(15Ah.20Ah.25Ah) About 7- 10h

Double hydraulic disc brake(Front and Back), 4 meters braking distance(Speed < 20km/h)

\*500W motor guarantees the power for riding demand \*Foldable and portable, easy for traveling and storage \*Shock abrober at rear wheels.