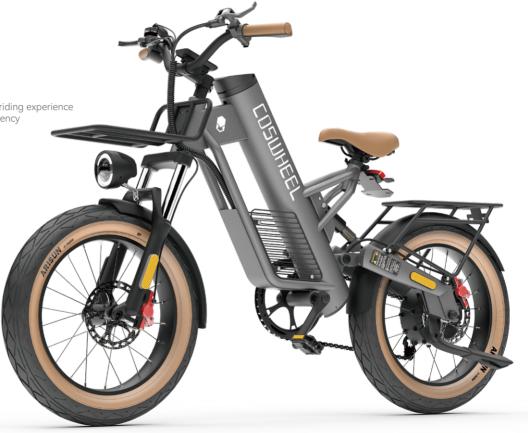

# ACCEPT HIGHLY CUSTOMIZED ≥150units

\*20 inches wheel size, suitable for most road situations \*Foldable, extendable battery can reach maximum 120km(48v/30Ah) \*Shock absorber in the front . ensuring comfortable riding experience \*Hydraulic disc brake at both wheels ensure security in emergency

Max distance Top Speed Display Information

Vehicle Weight

(OEM≥100) 50km/80km/100km/120km(20km/h) 45km/h LCD display:Speed, Headlight,Fault code...

About 40kg 150KG (Safe load≤120KG) Unfolded: 176X56X110cm

20X5.0 inches pneumatic tyre

750W brushless motor 48V/15Ah.20Ah.25Ah.30Ah About 7- 12h

Double hydraulic disc brake(Front and Back), 4 meters braking distance(Speed < 20km/h)