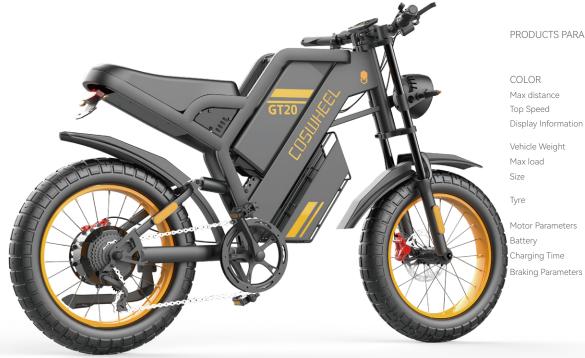

### QUALIFICATION&CERTIFICATIONS

\*Removable battery pack, easy for replacement and charging \*20 inches big wheel size, suitable for most road situations \*Extendable battery can reach maximum 100km(48v/20Ah) \*Shock absorber in the front and back. ensuring comfortable riding experience \*Big disc brake at both wheels ensure security in emergency

COLOR Max distance

Top Speed Display Information

Vehicle Weight Max load Size

Tyre

Motor Parameters Battery Charging Time Braking Parameters 40km/60km/80km/100km(20km/h) ≥45km/h LCD display:Speed, Headlight,Fault code...

About ≥32kg 120KG (Safe load≤120KG) Unfolded: 170X60X105cm

20X4.0inches pneumatic tyre

≥500W brushless motor 48V(10Ah.15Ah.20Ah) About 6- 12h

Double disc brake(Front and Back), 4 meters braking distance(Speed < 20km/h)