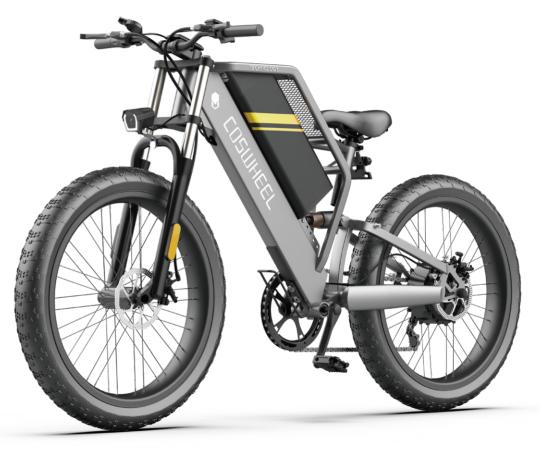

#### Features

\*Removable battery pack, easy for replacement and charging \*26 inches wheel size, suitable for most road situations \*Extendable battery can reach maximum 300km(48v/25Ah) \*Shock absorber in the front and back. ensuring comfortable riding experience \*Hydraulic disc brake at both wheels ensure security in emergency

COLOR Max distance Top Speed Display Information Vehicle Weight Max Ioad Size Tyre Motor Parameters Battery Charging Time Braking Parameters (OEM≥200) 60km/80km/110km(20km/h) ≥45km/h LCD display:Speed, Headlight,Fault code... About ≥34kg 120KG (Safe load≤120KG) Unfolded: 170X60X105cm 26inches pneumatic tyre ≥500W brushless motor 48V(15Ah.20Ah.25Ah) About 7- 10h Double hydraulic disc brake(Front and Back), 4 meters braking distance(Speed < 20km/h)</pre>