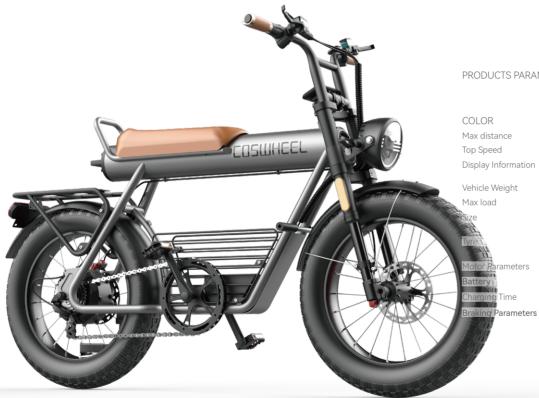

COLOR Max distance

Top Speed Display Information

Vehicle Weight Max load Size

Tyre

Motor Parameters Battery Charging Time Braking Parameters 40km/60km/80km/100km(20km/h) ≥45km/h LCD display:Speed, Headlight,Fault code...

About ≥32kg 120KG (Safe load≤120KG) Unfolded: 170X60X105cm

20X4.0inches pneumatic tyre

≥500W brushless motor 48V(10Ah.15Ah.20Ah) About 6- 12h

Double disc brake(Front and Back), 4 meters braking distance(Speed < 20km/h)