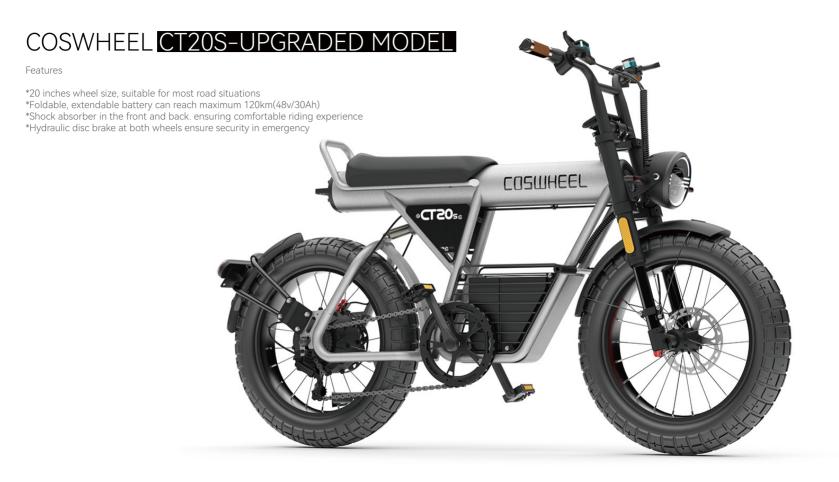

# ACCEPT HIGHLY CUSTOMIZED ≥150units

\*20 inches wheel size, suitable for most road situations \*Foldable, extendable battery can reach maximum 120km(48v/30Ah) \*Shock absorber in the front . ensuring comfortable riding experience \*Hydraulic disc brake at both wheels ensure security in emergency

Max distance Top Speed Display Information

Vehicle Weight

(OEM≥100) 50km/80km/100km/120km(20km/h) 45km/h LCD display:Speed, Headlight,Fault code...

About 40kg 150KG (Safe load≤120KG) Unfolded: 176X56X110cm

20X5.0 inches pneumatic tyre

750W brushless motor 48V/15Ah.20Ah.25Ah.30Ah About 7- 12h

Double hydraulic disc brake(Front and Back), 4 meters braking distance(Speed < 20km/h)