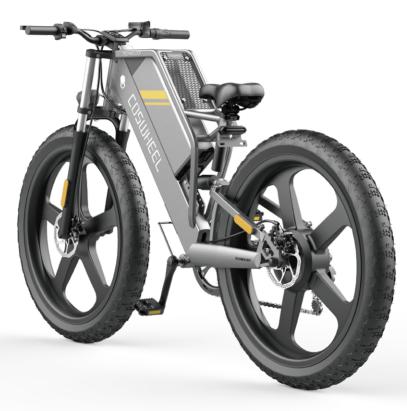

# ACCEPT HIGHLY CUSTOMIZED ≥150units

\*20 inches wheel size, suitable for most road situations \*Foldable, extendable battery can reach maximum 100km(48v/25Ah) \*Shock absorber in the front . ensuring comfortable riding experience \*Hydraulic disc brake at both wheels ensure security in emergency

### COLOR Max distance Top Speed Display Information Vehicle Weight Max load Size Tyre

(OEM≥200) 60km/80km/100km(Testing speed in 20km/h) ≥45km/h LCD display:Speed, Headlight,Fault code...

About ≥34kg 120KG (Safe load≤120KG) Unfolded: 173X70X110cm

Road tires/city tires/ all terrain tires optional

≥750W brushless motor 48V(15Ah.20Ah.25Ah) About 7- 10h

Double hydraulic disc brake(Front and Back), 4 meters braking distance(Speed < 20km/h)

\*500W motor guarantees the power for riding demand \*Foldable and portable, easy for traveling and storage \*Shock abrober at rear wheels.