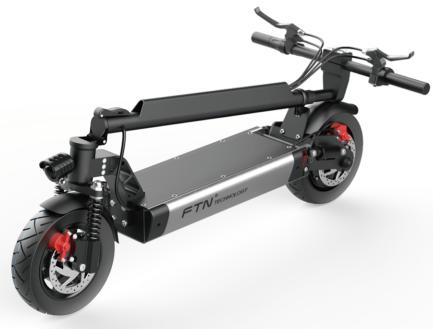

# ACCEPT HIGHLY CUSTOMIZED ≥150units

\*20 inches wheel size, suitable for most road situations \*Foldable, extendable battery can reach maximum 120km(48v/30Ah) \*Shock absorber in the front . ensuring comfortable riding experience \*Hydraulic disc brake at both wheels ensure security in emergency

Max distance Top Speed Display Information

Vehicle Weight

(OEM≥100) 50km/80km/100km/120km(20km/h) 45km/h LCD display:Speed, Headlight,Fault code...

About 40kg 150KG (Safe load≤120KG) Unfolded: 176X56X110cm

20X5.0 inches pneumatic tyre

750W brushless motor 48V/15Ah.20Ah.25Ah.30Ah About 7- 12h

Double hydraulic disc brake(Front and Back), 4 meters braking distance(Speed < 20km/h)