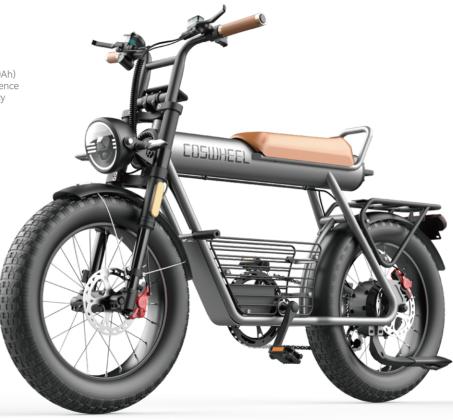

### QUALIFICATION&CERTIFICATIONS

\*Removable battery pack, easy for replacement and charging \*20 inches big wheel size, suitable for most road situations \*Extendable battery can reach maximum 100km(48v/20Ah) \*Shock absorber in the front and back. ensuring comfortable riding experience \*Big disc brake at both wheels ensure security in emergency

COLOR Max distance

Top Speed Display Information

Vehicle Weight Max load Size

Tyre

Motor Parameters Battery Charging Time Braking Parameters 40km/60km/80km/100km(20km/h) ≥45km/h LCD display:Speed, Headlight,Fault code...

About ≥32kg 120KG (Safe load≤120KG) Unfolded: 170X60X105cm

20X4.0inches pneumatic tyre

≥500W brushless motor 48V(10Ah.15Ah.20Ah) About 6- 12h

Double disc brake(Front and Back), 4 meters braking distance(Speed < 20km/h)