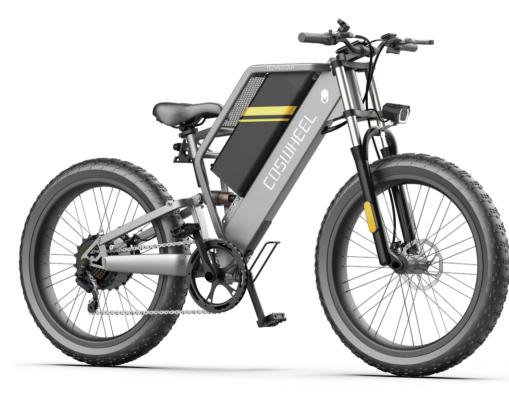

#### Features

\*Removable battery pack, easy for replacement and charging \*26 inches wheel size, suitable for most road situations \*Extendable battery can reach maximum 300km(48v/25Ah) \*Shock absorber in the front and back. ensuring comfortable riding experience \*Hydraulic disc brake at both wheels ensure security in emergency

COLOR Max distance Top Speed Display Information Vehicle Weight Max Ioad Size Tyre Motor Parameters Battery Charging Time Braking Parameters (OEM≥200) 60km/80km/110km(20km/h) ≥45km/h LCD display:Speed, Headlight,Fault code... About ≥34kg 120KG (Safe load≤120KG) Unfolded: 170X60X105cm 26inches pneumatic tyre ≥500W brushless motor 48V(15Ah.20Ah.25Ah) About 7- 10h Double hydraulic disc brake(Front and Back), 4 meters braking distance(Speed < 20km/h)</pre>